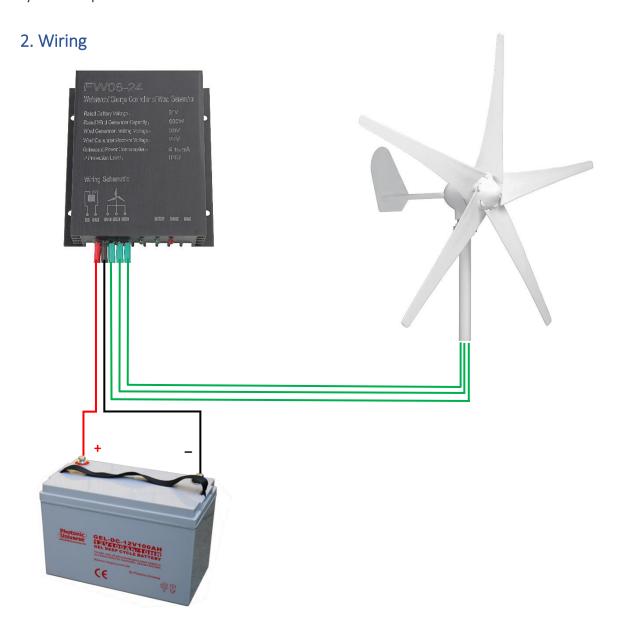

- **2.1** Connect the "+" and "-" battery terminals to the corresponding battery input terminals of controller.
- **2.2** Connect the 3 wind generator cables to the 3 wind generator voltage input terminals of the controller.